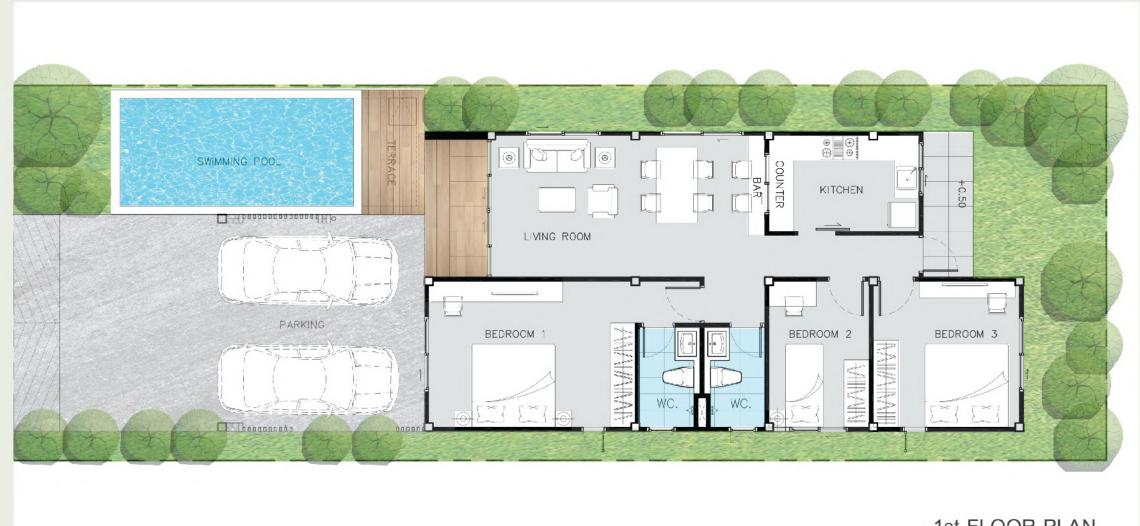

# **HOUSE TYPE**

1st FLOOR PLAN

# POOL VILLA

3 Bedrooms, 2 Bathrooms, Swimming Pool

Build Up Area: 360 sq.m.

Land Plot Size: 90 sq.w.