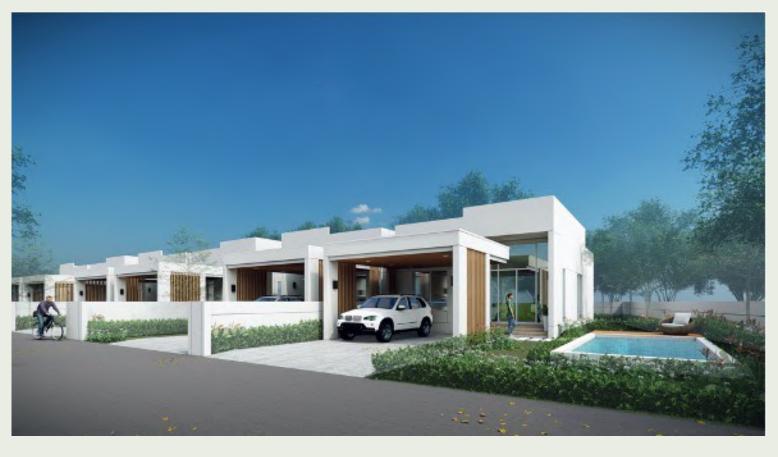

#### PROJECT INFORMATION

Location: Nathai road Aonang, Muang Krabi, Krabi, Thailand

Land Plot Size of the project: 1 Rai or 1600 square meters

Project Type: A 1-story detached house

Residential unit: 6 houses

Property Plot size: 56-90 Square Wa or 236-360 square meters

Usable area: 220-360 Square meters