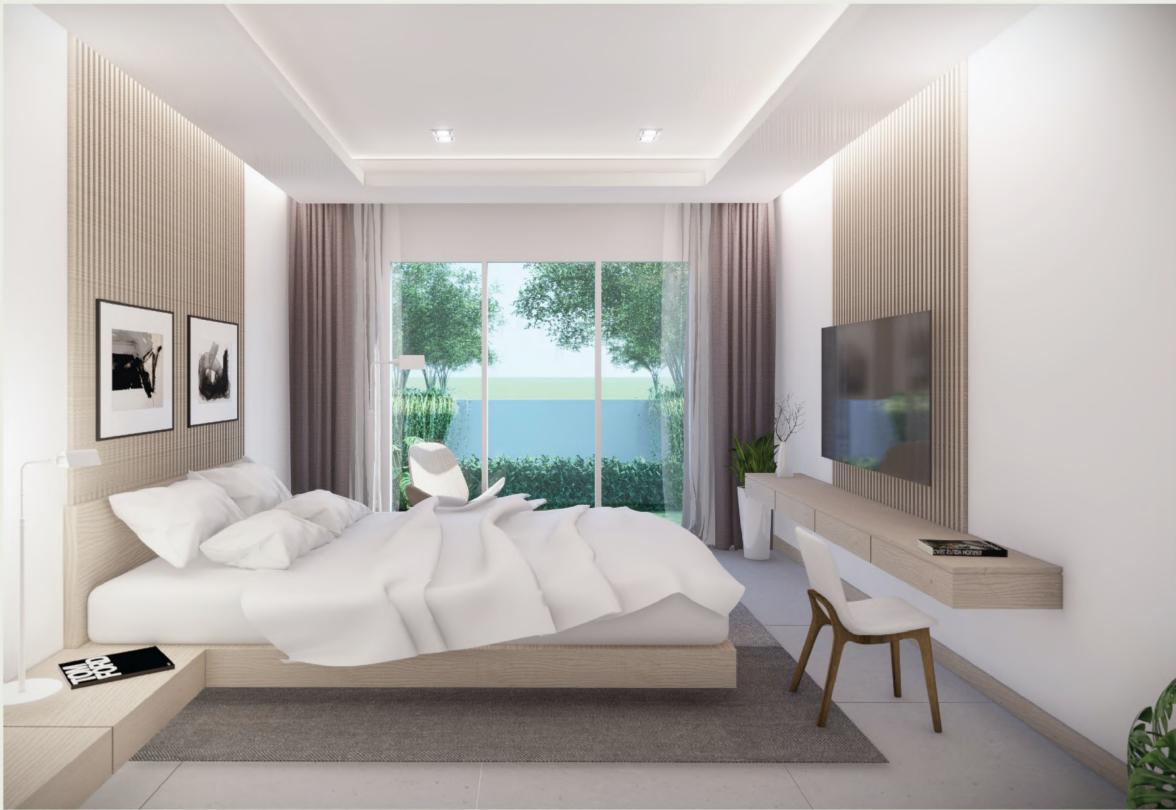

o Aonang major areas, the uniqueness of Leona Grand Villa, serene and open space for clear light and fresh air makes life better in all aspects.













#### PROJECT INFORMATION

Location: Nathai road Aonang, Muang Krabi, Krabi, Thailand

Land Plot Size of the project: 1 Rai or 1600 square meters

Project Type: A 1-story detached house

Residential unit: 6 houses

Property Plot size: 56-90 Square Wa or 236-360 square meters

Usable area: 220-360 Square meters

#### Leona Grand Prime Area:

# **MASTER PLAN-**





MASTER PLAN

# **HOUSE TYPE**



1st FLOOR PLAN

# POOL VILLA

3 Bedrooms, 2 Bathrooms, Swimming Pool

Build Up Area: 360 sq.m.

Land Plot Size: 90 sq.w.



# **₩** VILLA

3 Bedrooms, 2 Bathrooms

Build Up Area: 360 sq.m.

Land Plot Size: 90 sq.w.

# INTERIOR HOUSE TYPE -





# LEONA GRAND VILLA MAP





Leona Grand Villa

(Krabi, Aonang – Nathai)



082-424-4646



www.krabilandandhouse.com