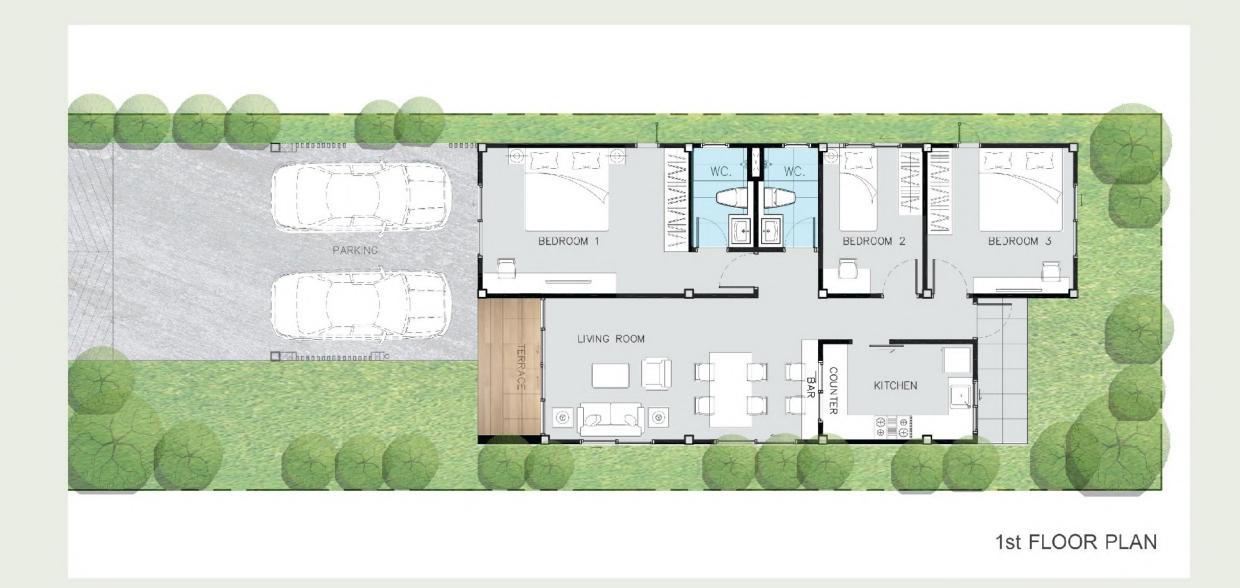

# **HOUSE TYPE**

1st FLOOR PLAN

# **₩** VILLA

3 Bedrooms, 2 Bathrooms

Build Up Area: 360 sq.m.

Land Plot Size: 90 sq.w.