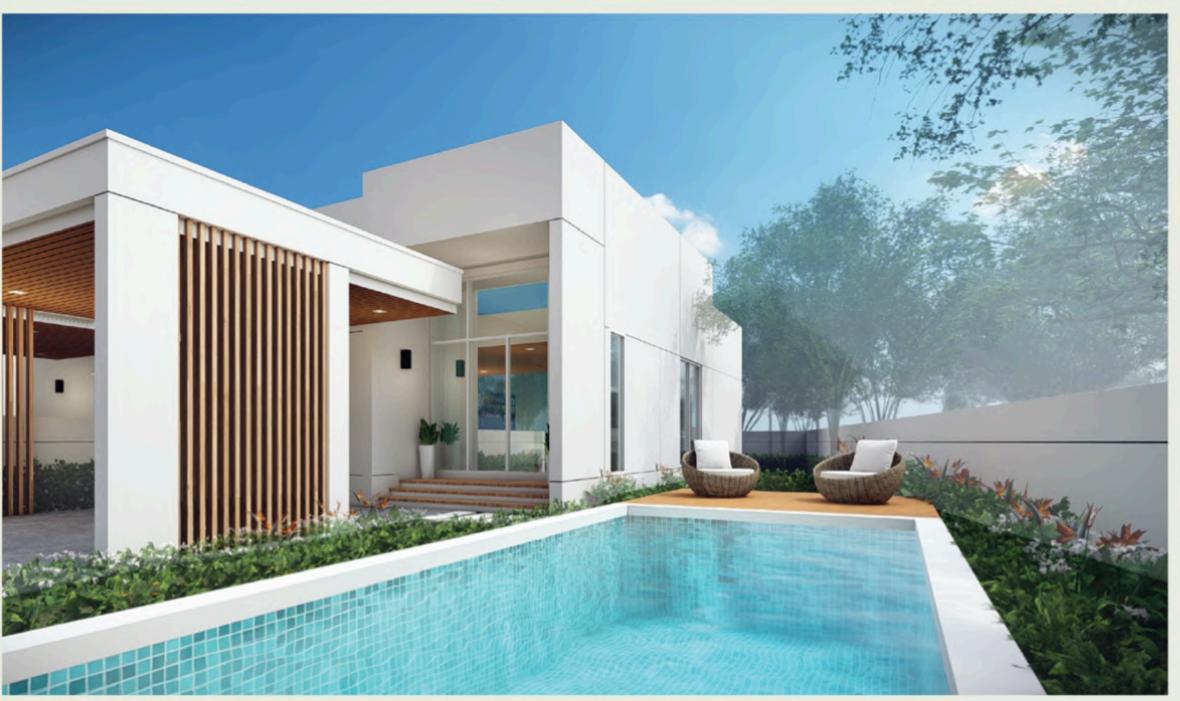

# HOME FOR THE HOLIDAY

Leona Grand Villa (Krabi-Aonang-Nathai) A Detached house in the midst of nature, on a splendid beautiful landscape provides the atmosphere of relaxation and happiness as one and the experience of the nature of Krabi, Aonang-Nathai in every perspectives. The house is expertly design with proper function creating an open space to take on the view, wind and nature light through the large door and window.

# Connecting More Eco Home Home For The Holiday

"Krabi Land and House We pay attention to all details" Quality House Project from Krabi Land and house by Leona Group.

#### CONCEPT

- **CONNECTING MORE:** To an earn passive income. With an excellent location close to Aonang beach, a major tourist spot in Krabi, this project is suitable for investing in real estate.
- **ECO HOME**: A combination of land selection, design, and feng shui concept direct the construction of all houses in the project facing east. This allows the wind to flow into the space through the large windows and doors generating auspicious energy, airy and comfy feeling throughout the space.
- HOME FOR THE HOLIDAY: A touch of nature surrounding by mountain cliff, An easy access to Aonang major areas, the uniqueness of Leona Grand Villa, serene and open space for clear light and fresh air makes life better in all aspects.

# POOL VILLA

3 Bedrooms, 2 Bathrooms, Swimming Pool

Build Up Area: 360 sq.m.

Land Plot Size: 90 sq.w.