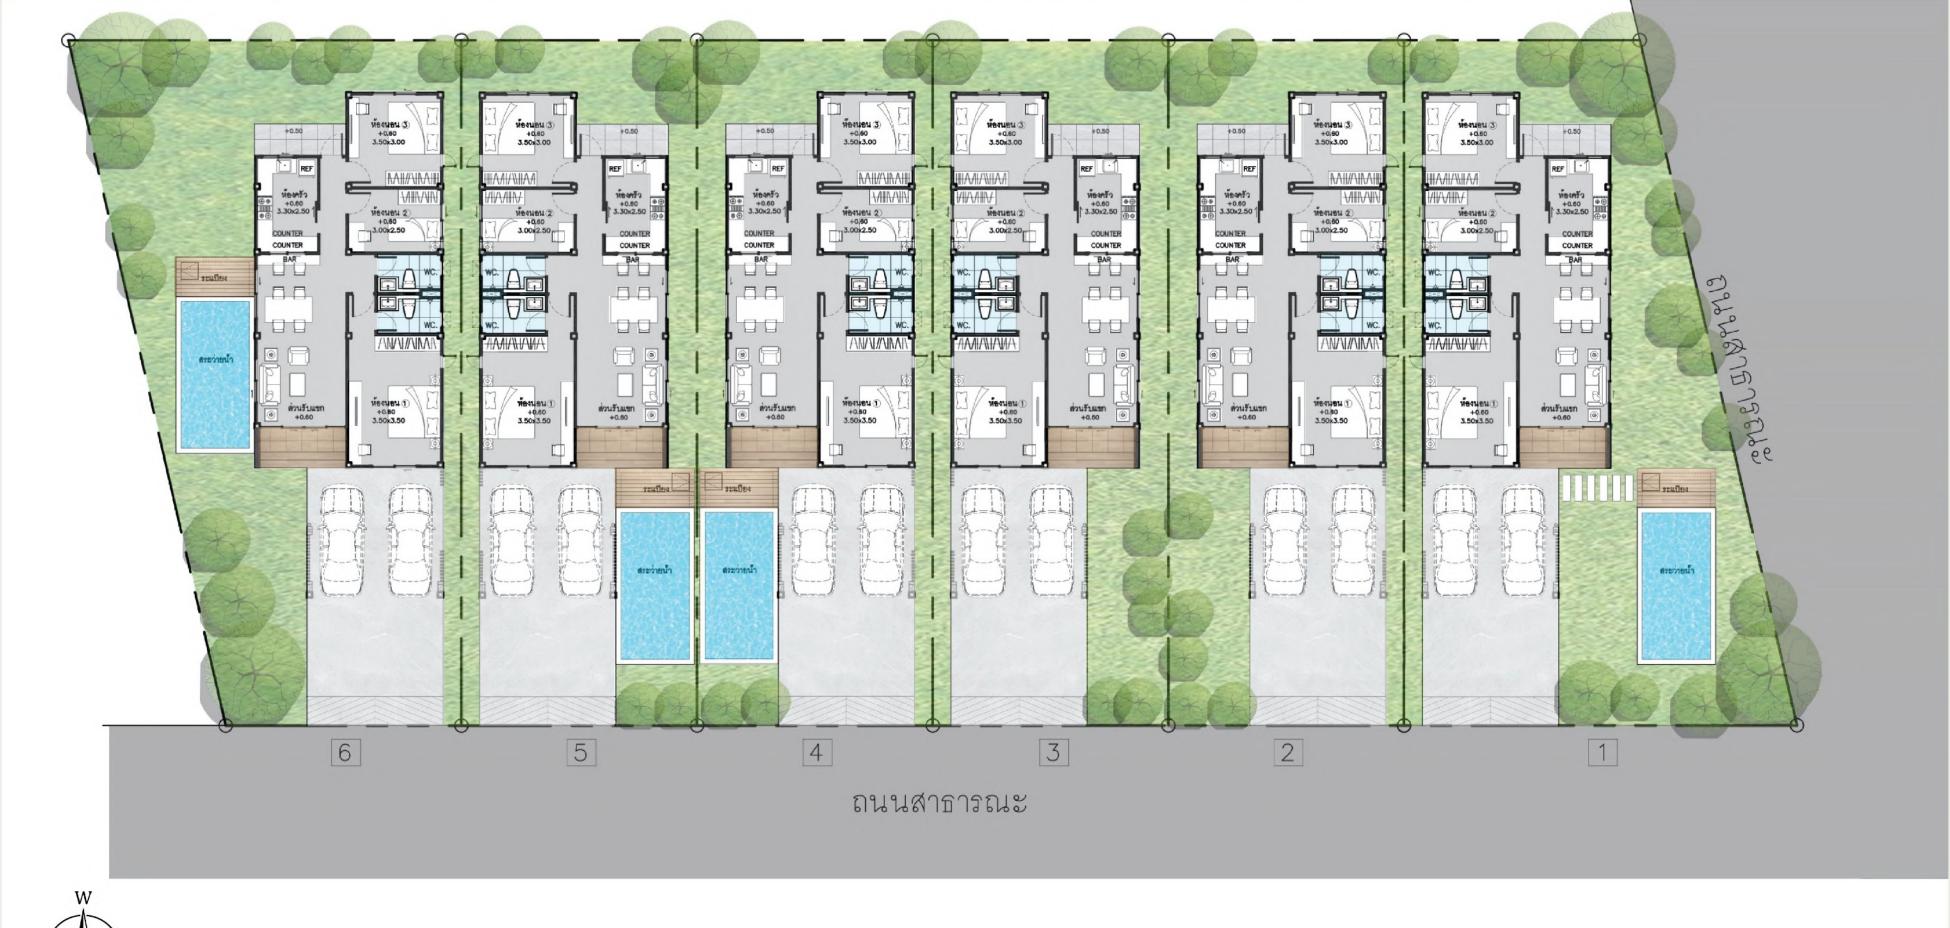

#### PROJECT INFORMATION

Location: Nathai road Aonang, Muang Krabi, Krabi, Thailand

Land Plot Size of the project: 1 Rai or 1600 square meters

Project Type: A 1-story detached house

Residential unit: 6 houses

Property Plot size: 56-90 Square Wa or 236-360 square meters

Usable area: 220-360 Square meters

# **MASTER PLAN-**

MASTER PLAN