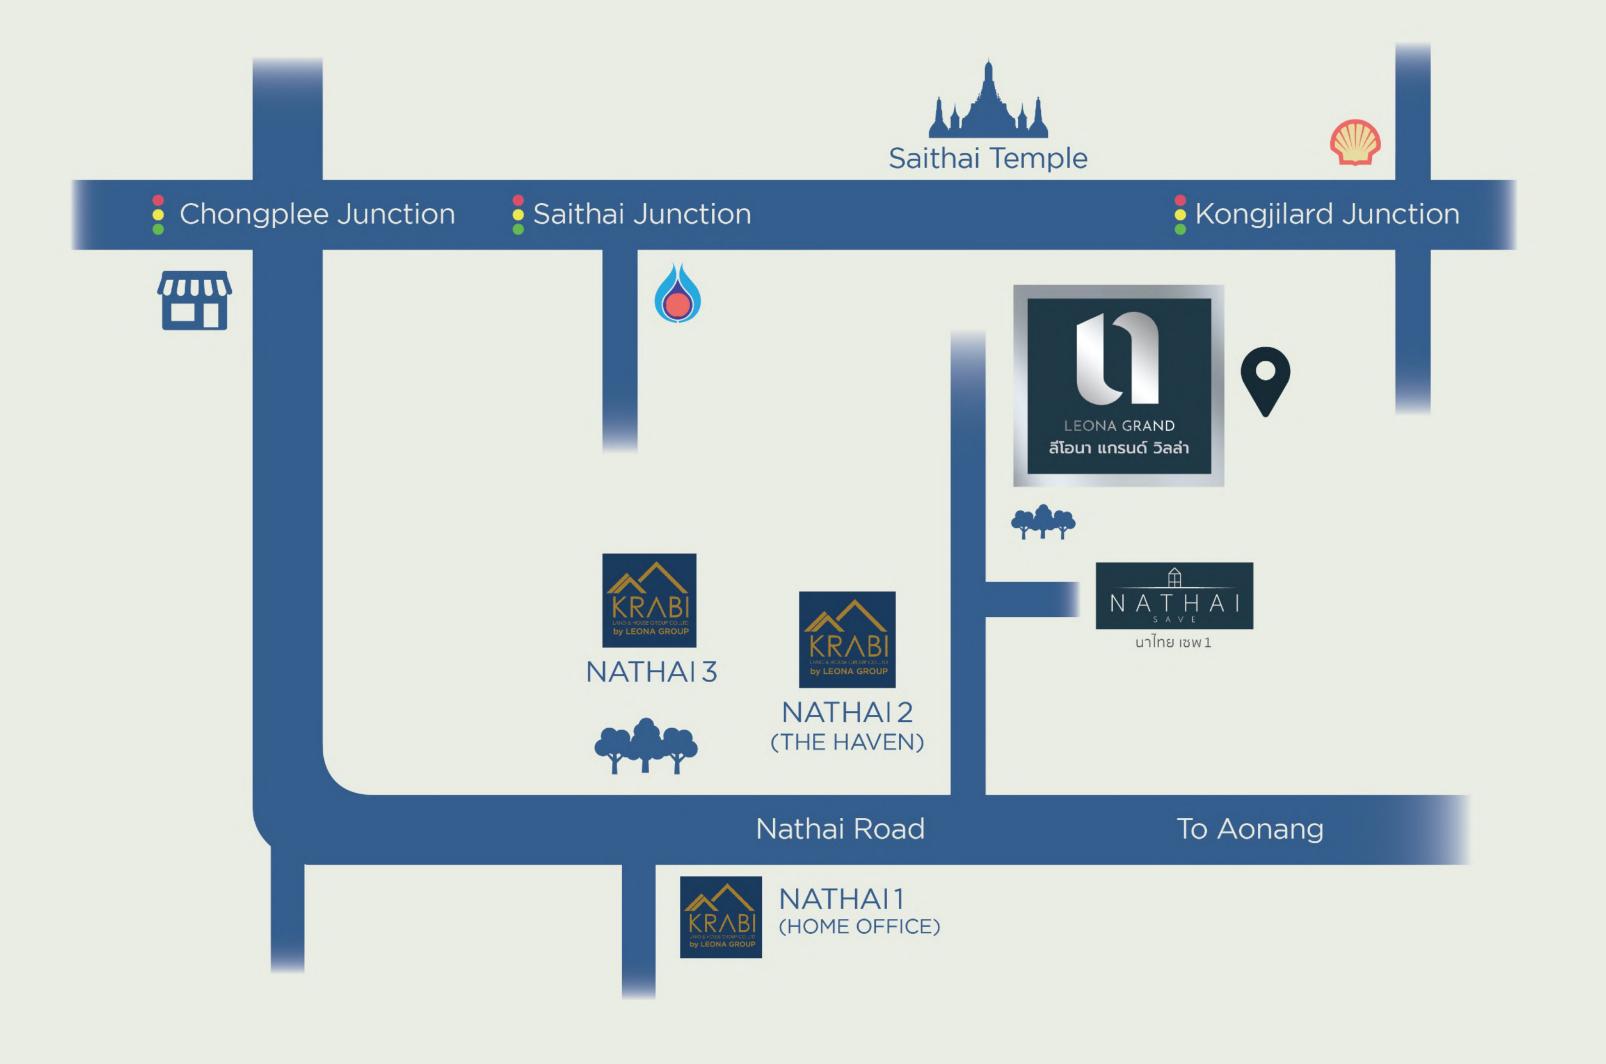

# LEONA GRAND VILLA MAP

Leona Grand Villa

(Krabi, Aonang – Nathai)

082-424-4646

www.krabilandandhouse.com