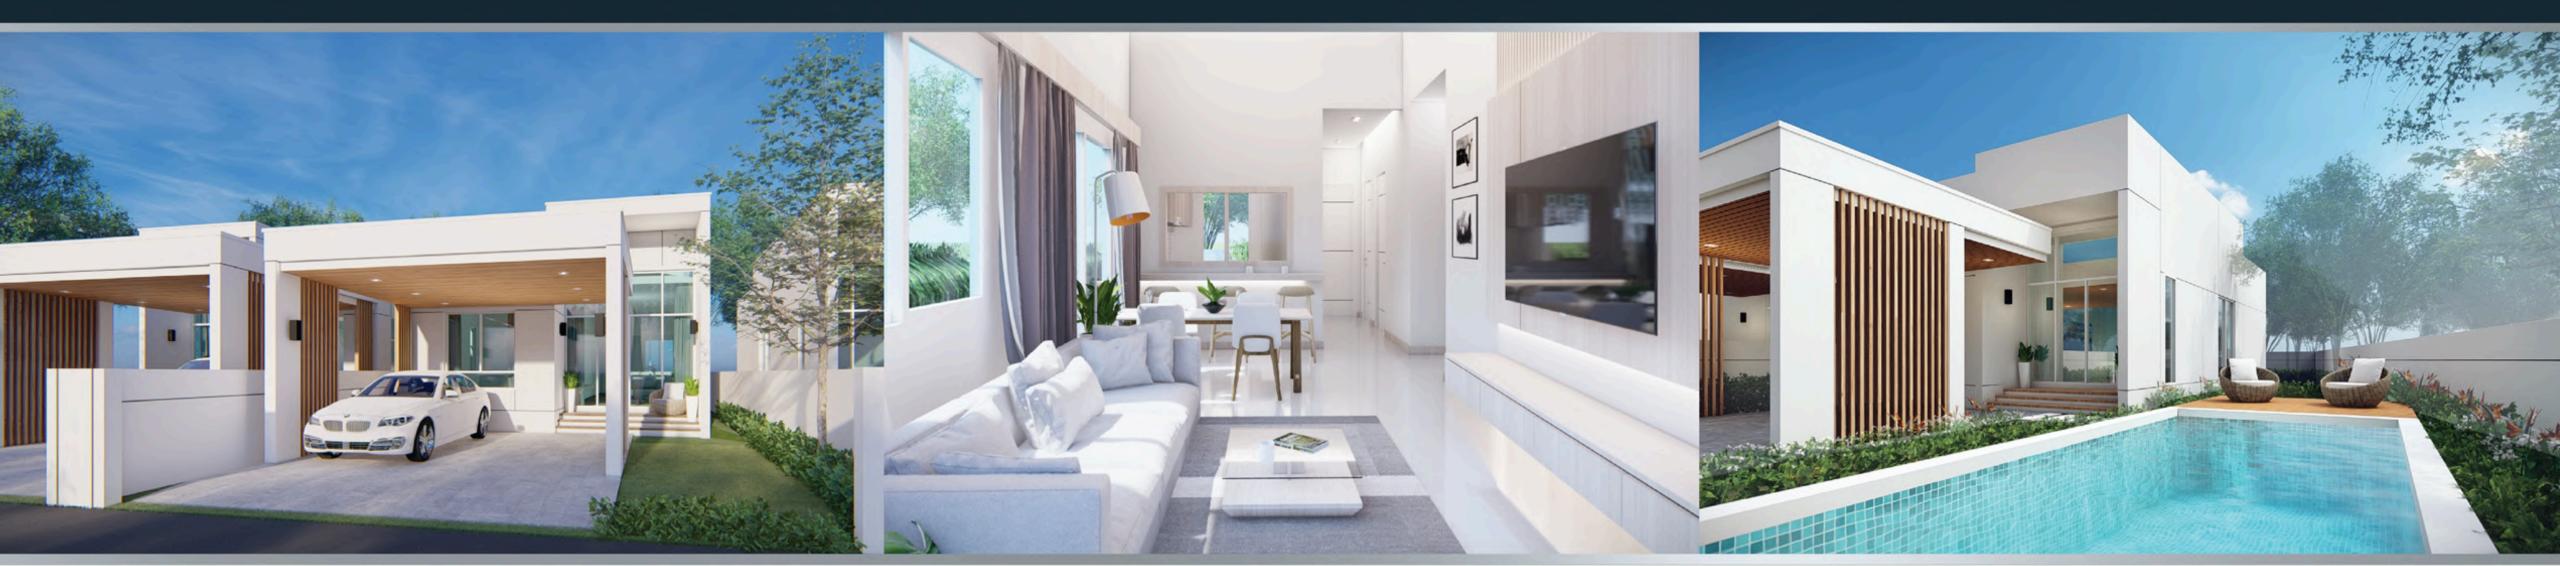

# INTERIOR HOUSE TYPE -

# POOL VILLA

3 Bedrooms, 2 Bathrooms, Swimming Pool

Build Up Area: 360 sq.m.

Land Plot Size: 90 sq.w.

# **₩** VILLA

3 Bedrooms, 2 Bathrooms

Build Up Area: 360 sq.m.

Land Plot Size: 90 sq.w.