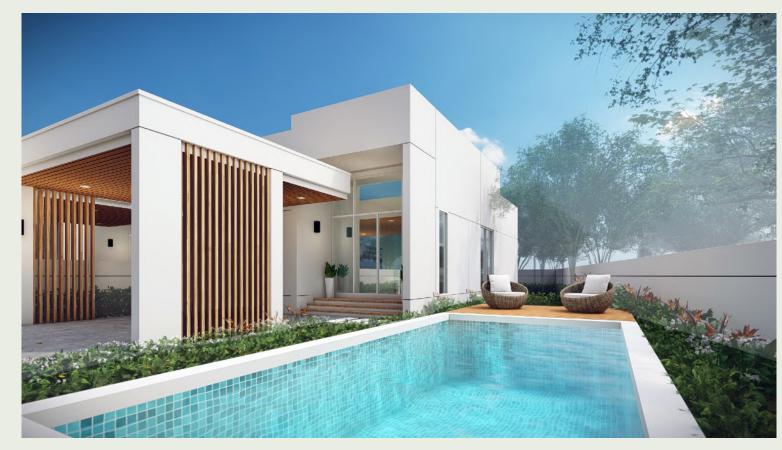

# POOL VILLA

3 Bedrooms, 2 Bathrooms, Swimming Pool

Build Up Area: 360 sq.m.

Land Plot Size: 90 sq.w.