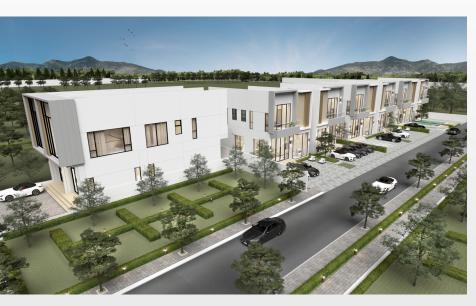

# **Connecting more opportunity**

Location: Klong Haeng Road,

Aonang Krabi

Project property size: 1 Rai - 62.5 Sq.Wa.

Number of units: 8 units

Unit size: 32-50 Sq.Wa.

Design: Modern home office

#### TYPE OF UNIT

**Leona Biz Hub:** 2-story, plot size 32 sq wa, usable area 170 sq.m. ,5 m wide 25 m deep, ceiling height 4 m, double Volume 7.5 m.

**Leona Biz Home:** 2-story, plot size 50 sq. w. usable area 262, 10 m wide 20 m deep.

#### CONCEPT I

The superb area on Klong haeng road Aonang. Only 8 units in 1 Rai 62.5 sq.w land plot.

Under the concept, Every connection is to expand more business opportunities.

Spotting the opportunity of a location is one of the key points for business success.