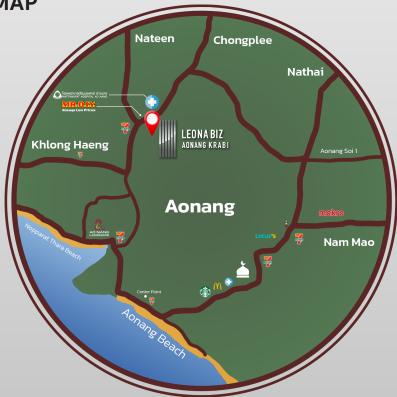

### **TRANSPOT ROUTES**

- Travel comfortably by Khlong Haeng Road, Ao Nang. Just a few minutes to the tourist industry zone, Ao Nang Beach, Klong Muang Beach, Tub Kaek Beach.
- Convenient transportation to the center of Krabi town, only 10 minutes.
- Open the door to more business opportunities. Travel to Krabi Airport only 20 minutes.
- Give you peace of mind, close to Wattana Phaet Hospital, only 20 meters

| Facilities nearby                                                                                                                        | School                                           | Hospital            | Main Routes                                                                                                                                                    |
|------------------------------------------------------------------------------------------------------------------------------------------|--------------------------------------------------|---------------------|----------------------------------------------------------------------------------------------------------------------------------------------------------------|
| <ul> <li>Mr.Diy</li> <li>Tesco Lotus</li> <li>Super Cheap</li> <li>Mother Marchae</li> <li>Night Market</li> <li>Local Market</li> </ul> | <ul><li>Krabi international<br/>School</li></ul> | ■ Wattanapat Aonang | <ul> <li>The main route to the center of Krabi town and the airport.</li> <li>The road connects to the provinces of Phang Nga, Phuket, Surat Thani.</li> </ul> |

**ROUTING MAP** 